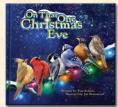

QUANTITY **TOTAL** 

X \$25.50 = \$

On That One Christmas Eve - a young college student home for Christmas declares that he no longer believes the Jesus story. But, an encounter with a cluster of birds sets in motion a realization that restores his faith. Illustrated by Jim Brummond.