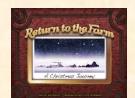

**QUANTITY TOTAL** 

 $X $25.50 = $_$ 

Return To The Farm - A Christmas Journey is the author's childhood memories of Christmas on the farm told and depicted in the form of a family scrapbook. Illustrated by Jim & Zack Brummond.